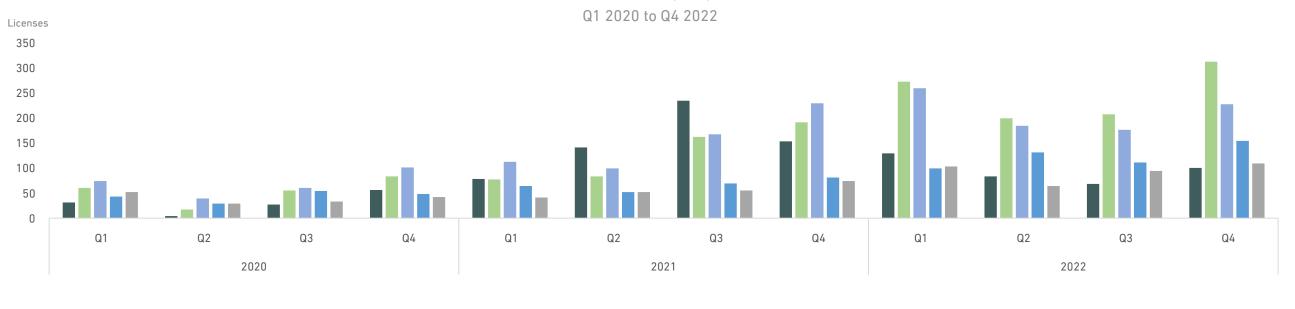

Performance of Main Economic and Investment Leading Indicators in the Kingdom of Saudi Arabia

February 2023 •

|                                                          | 2020  |        |        |       |        | 2021   |       |       |       |        | 2022  |       |       |       |        |  |
|----------------------------------------------------------|-------|--------|--------|-------|--------|--------|-------|-------|-------|--------|-------|-------|-------|-------|--------|--|
| Main Economic Indicators (Y-o-Y) unless otherwise stated | Q1    | Q2     | Q3     | Q4    | Full Y | Q1     | Q2    | Q3    | Q4    | Full Y | Q1    | Q2    | Q3    | Q4    | Full Y |  |
| Nominal GDP (SAR Billion)                                | 722   | 598    | 700    | 733   | 2,754  | 739    | 770   | 846   | 902   | 3,257  | 977   | 1,088 | 1,066 | 1,024 | 4,156  |  |
| Nominal GDP                                              | -4.4% | -24.1% | -11.0% | -9.9% | -12.4% | 2.3%   | 28.7% | 21.0% | 23.0% | 18.3%  | 32.2% | 41.3% | 26.0% | 13.5% | 27.6%  |  |
| Real GDP                                                 | -1.3% | -7.4%  | -4.8%  | -4.0% | -4.3%  | -2.7%  | 3.1%  | 6.7%  | 8.3%  | 3.9%   | 10.0% | 11.2% | 8.7%  | 5.5%  | 8.7%   |  |
| Real Oil Activities                                      | -4.6% | -5.3%  | -8.2%  | -8.6% | -6.7%  | -11.7% | -7.0% | 9.3%  | 10.9% | 0.2%   | 20.3% | 22.9% | 14.2% | 6.1%  | 15.4%  |  |
| Real Non-oil Activities                                  | 0.9%  | -10.6% | -3.8%  | -1.6% | -3.7%  | 4.5%   | 13.4% | 6.4%  | 5.4%  | 7.2%   | 3.7%  | 5.7%  | 6.1%  | 6.2%  | 5.4%   |  |
| Real Government Activities                               | 0.4%  | -2.0%  | 0.7%   | -1.3% | -0.6%  | 1.9%   | -3.1% | 3.5%  | 2.2%  | 1.1%   | 2.4%  | 2.4%  | %2.5  | 2.9%  | 2.6%   |  |
| Inflation                                                | 1.1%  | 1.0%   | 6.0%   | 5.6%  | 3.4%   | 5.3%   | 5.7%  | 0.4%  | 1.1%  | 3.1%   | 1.6%  | 2.3%  | 2.9%  | 3.1%  | 2.5%   |  |
| Real GDP by Type of Economic Activity (Y-o-Y)            |       |        |        |       |        |        |       |       |       |        |       |       |       |       |        |  |
| Construction                                             | 4.6%  | -2.4%  | 2.6%   | 2.8%  | 1.9%   | 2.7%   | 1.0%  | 0.7%  | 0.6%  | 1.3%   | 0.4%  | 8.8%  | %4.4  | 4.8%  | 4.5%   |  |
| Wholesale & Retail Trade, Restaurants & Hotels           | 0.4%  | -21.7% | -9.2%  | -5.3% | -8.8%  | 6.6%   | 40.0% | 10.8% | 4.3%  | 13.7%  | 6.3%  | 4.0%  | %5.1  | 5.1%  | 5.1%   |  |
| Other Manufacturing                                      | -3.9% | -11.7% | -7.9%  | -3.4% | -6.6%  | 10.9%  | 13.9% | 4.8%  | 8.7%  | 9.5%   | 4.1%  | 12.1% | %11.0 | 4.5%  | 7.7%   |  |
| Finance, Insurance, Real Estate<br>& Business Services   | 3.1%  | 1.6%   | 3.5%   | 4.4%  | 3.2%   | 4.9%   | 6.6%  | 8.7%  | 3.3%  | 5.8%   | 2.5%  | 2.0%  | %.3.3 | 3.9%  | 2.9%   |  |
| Transport, Storage & Communication (1)                   | 3.7%  | -16.6% | -6.7%  | -6.1% | -6.3%  | -5.7%  | 8.9%  | 4.6%  | 8.6%  | 3.8%   | 5.9%  | 7.8%  | %9.0  | 13.1% | 9.1%   |  |
| Community, Social & Personal<br>Services <sup>(2)</sup>  | 0.6%  | -15.5% | -8.3%  | -5.4% | -7.0%  | 4.3%   | 10.0% | 7.4%  | 9.5%  | 7.7%   | 1.1%  | 1.2%  | %7.6  | 10.5% | 5.1%   |  |