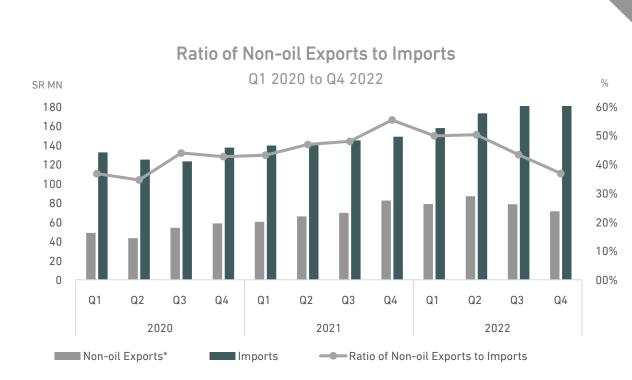

Inflation rate rose to 3.1% in Q4 2022 compared to the same quarter last year.

This increase is attributed to the increase in prices of housing, water, electricity, gas, and other fuels by 5.6%, and food and beverages by 4.0%.