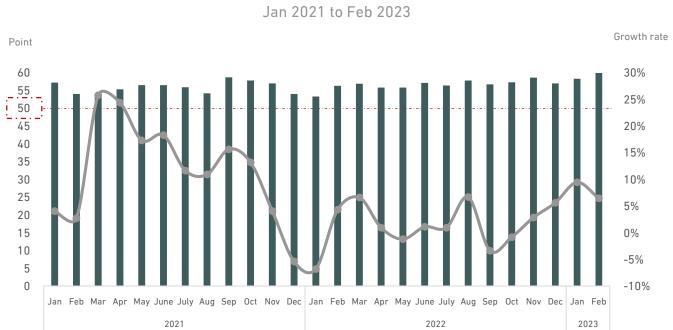

Performance of Main Economic and Investment Leading Indicators in the Kingdom of Saudi Arabia

February 2023 •

|                                                          | 2020  |        |        |       |        | 2021   |       |       |       |        | 2022  |       |       |       |        |  |
|----------------------------------------------------------|-------|--------|--------|-------|--------|--------|-------|-------|-------|--------|-------|-------|-------|-------|--------|--|
| Main Economic Indicators (Y-o-Y) unless otherwise stated | Q1    | Q2     | Q3     | Q4    | Full Y | Q1     | Q2    | Q3    | Q4    | Full Y | Q1    | Q2    | Q3    | Q4    | Full Y |  |
| Nominal GDP (SAR Billion)                                | 722   | 598    | 700    | 733   | 2,754  | 739    | 770   | 846   | 902   | 3,257  | 977   | 1,088 | 1,066 | 1,024 | 4,156  |  |
| Nominal GDP                                              | -4.4% | -24.1% | -11.0% | -9.9% | -12.4% | 2.3%   | 28.7% | 21.0% | 23.0% | 18.3%  | 32.2% | 41.3% | 26.0% | 13.5% | 27.6%  |  |
| Real GDP                                                 | -1.3% | -7.4%  | -4.8%  | -4.0% | -4.3%  | -2.7%  | 3.1%  | 6.7%  | 8.3%  | 3.9%   | 10.0% | 11.2% | 8.7%  | 5.5%  | 8.7%   |  |
| Real Oil Activities                                      | -4.6% | -5.3%  | -8.2%  | -8.6% | -6.7%  | -11.7% | -7.0% | 9.3%  | 10.9% | 0.2%   | 20.3% | 22.9% | 14.2% | 6.1%  | 15.4%  |  |
| Real Non-oil Activities                                  | 0.9%  | -10.6% | -3.8%  | -1.6% | -3.7%  | 4.5%   | 13.4% | 6.4%  | 5.4%  | 7.2%   | 3.7%  | 5.7%  | 6.1%  | 6.2%  | 5.4%   |  |
| Real Government Activities                               | 0.4%  | -2.0%  | 0.7%   | -1.3% | -0.6%  | 1.9%   | -3.1% | 3.5%  | 2.2%  | 1.1%   | 2.4%  | 2.4%  | %2.5  | 2.9%  | 2.6%   |  |
| Inflation                                                | 1.1%  | 1.0%   | 6.0%   | 5.6%  | 3.4%   | 5.3%   | 5.7%  | 0.4%  | 1.1%  | 3.1%   | 1.6%  | 2.3%  | 2.9%  | 3.1%  | 2.5%   |  |
| Real GDP by Type of Economic Activity (Y-o-Y)            |       |        |        |       |        |        |       |       |       |        |       |       |       |       |        |  |
| Construction                                             | 4.6%  | -2.4%  | 2.6%   | 2.8%  | 1.9%   | 2.7%   | 1.0%  | 0.7%  | 0.6%  | 1.3%   | 0.4%  | 8.8%  | %4.4  | 4.8%  | 4.5%   |  |
| Wholesale & Retail Trade, Restaurants & Hotels           | 0.4%  | -21.7% | -9.2%  | -5.3% | -8.8%  | 6.6%   | 40.0% | 10.8% | 4.3%  | 13.7%  | 6.3%  | 4.0%  | %5.1  | 5.1%  | 5.1%   |  |
| Other Manufacturing                                      | -3.9% | -11.7% | -7.9%  | -3.4% | -6.6%  | 10.9%  | 13.9% | 4.8%  | 8.7%  | 9.5%   | 4.1%  | 12.1% | %11.0 | 4.5%  | 7.7%   |  |
| Finance, Insurance, Real Estate<br>& Business Services   | 3.1%  | 1.6%   | 3.5%   | 4.4%  | 3.2%   | 4.9%   | 6.6%  | 8.7%  | 3.3%  | 5.8%   | 2.5%  | 2.0%  | %.3.3 | 3.9%  | 2.9%   |  |
| Transport, Storage & Communication (1)                   | 3.7%  | -16.6% | -6.7%  | -6.1% | -6.3%  | -5.7%  | 8.9%  | 4.6%  | 8.6%  | 3.8%   | 5.9%  | 7.8%  | %9.0  | 13.1% | 9.1%   |  |
| Community, Social & Personal<br>Services <sup>(2)</sup>  | 0.6%  | -15.5% | -8.3%  | -5.4% | -7.0%  | 4.3%   | 10.0% | 7.4%  | 9.5%  | 7.7%   | 1.1%  | 1.2%  | %7.6  | 10.5% | 5.1%   |  |