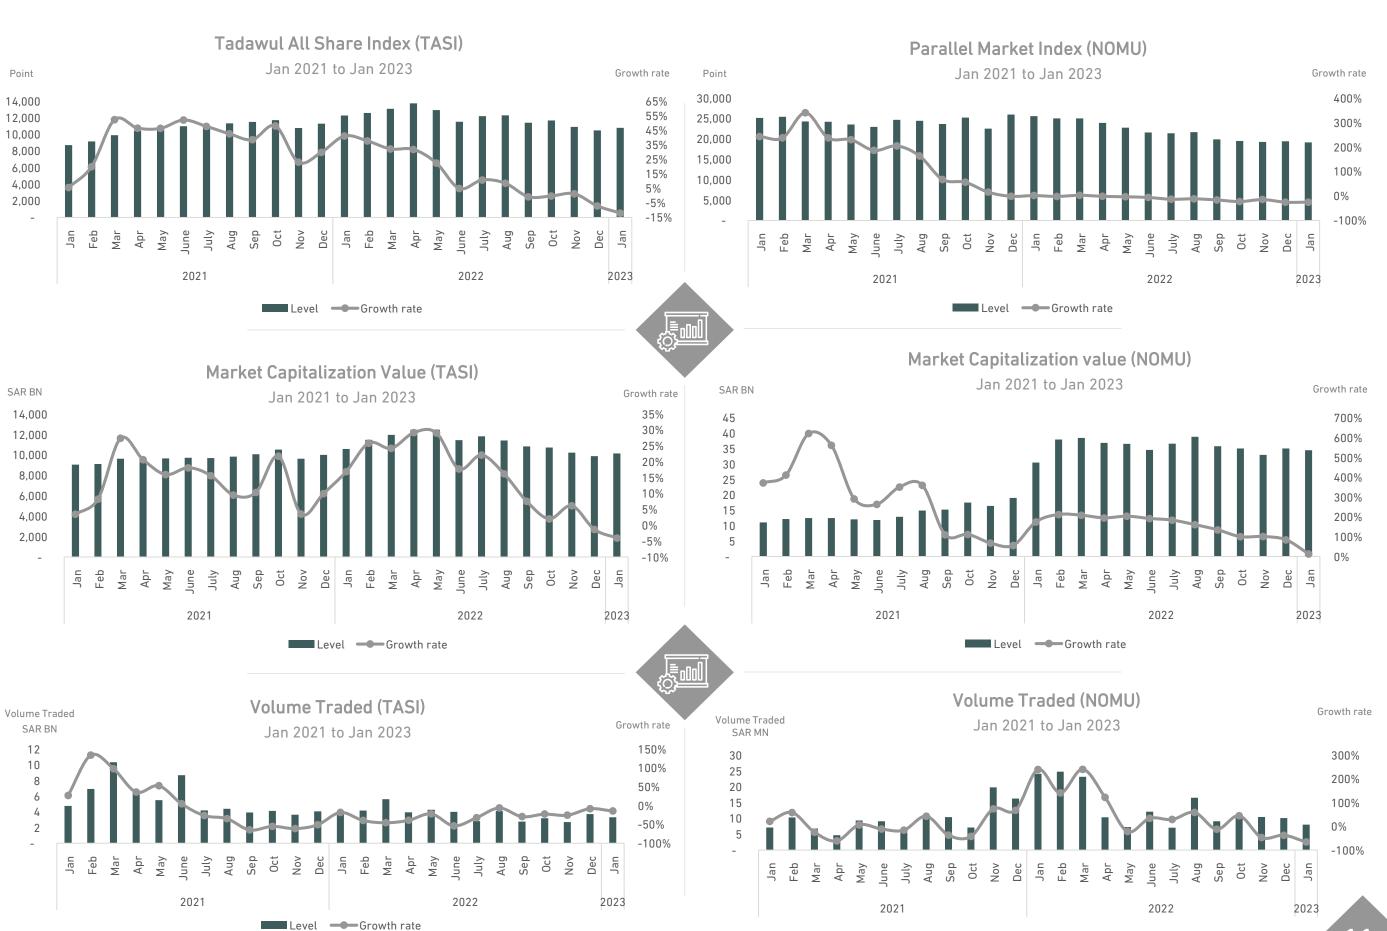

Performance of Main Economic and Investment Leading Indicators in the Kingdom of Saudi Arabia

February 2023 •

|                                                          | 2020  |        |        |       |        | 2021   |       |       |       |        | 2022  |       |       |       |        |  |
|----------------------------------------------------------|-------|--------|--------|-------|--------|--------|-------|-------|-------|--------|-------|-------|-------|-------|--------|--|
| Main Economic Indicators (Y-o-Y) unless otherwise stated | Q1    | Q2     | Q3     | Q4    | Full Y | Q1     | Q2    | Q3    | Q4    | Full Y | Q1    | Q2    | Q3    | Q4    | Full Y |  |
| Nominal GDP (SAR Billion)                                | 722   | 598    | 700    | 733   | 2,754  | 739    | 770   | 846   | 902   | 3,257  | 977   | 1,088 | 1,066 | 1,024 | 4,156  |  |
| Nominal GDP                                              | -4.4% | -24.1% | -11.0% | -9.9% | -12.4% | 2.3%   | 28.7% | 21.0% | 23.0% | 18.3%  | 32.2% | 41.3% | 26.0% | 13.5% | 27.6%  |  |
| Real GDP                                                 | -1.3% | -7.4%  | -4.8%  | -4.0% | -4.3%  | -2.7%  | 3.1%  | 6.7%  | 8.3%  | 3.9%   | 10.0% | 11.2% | 8.7%  | 5.5%  | 8.7%   |  |
| Real Oil Activities                                      | -4.6% | -5.3%  | -8.2%  | -8.6% | -6.7%  | -11.7% | -7.0% | 9.3%  | 10.9% | 0.2%   | 20.3% | 22.9% | 14.2% | 6.1%  | 15.4%  |  |
| Real Non-oil Activities                                  | 0.9%  | -10.6% | -3.8%  | -1.6% | -3.7%  | 4.5%   | 13.4% | 6.4%  | 5.4%  | 7.2%   | 3.7%  | 5.7%  | 6.1%  | 6.2%  | 5.4%   |  |
| Real Government Activities                               | 0.4%  | -2.0%  | 0.7%   | -1.3% | -0.6%  | 1.9%   | -3.1% | 3.5%  | 2.2%  | 1.1%   | 2.4%  | 2.4%  | %2.5  | 2.9%  | 2.6%   |  |
| Inflation                                                | 1.1%  | 1.0%   | 6.0%   | 5.6%  | 3.4%   | 5.3%   | 5.7%  | 0.4%  | 1.1%  | 3.1%   | 1.6%  | 2.3%  | 2.9%  | 3.1%  | 2.5%   |  |
| Real GDP by Type of Economic Activity (Y-o-Y)            |       |        |        |       |        |        |       |       |       |        |       |       |       |       |        |  |
| Construction                                             | 4.6%  | -2.4%  | 2.6%   | 2.8%  | 1.9%   | 2.7%   | 1.0%  | 0.7%  | 0.6%  | 1.3%   | 0.4%  | 8.8%  | %4.4  | 4.8%  | 4.5%   |  |
| Wholesale & Retail Trade, Restaurants & Hotels           | 0.4%  | -21.7% | -9.2%  | -5.3% | -8.8%  | 6.6%   | 40.0% | 10.8% | 4.3%  | 13.7%  | 6.3%  | 4.0%  | %5.1  | 5.1%  | 5.1%   |  |
| Other Manufacturing                                      | -3.9% | -11.7% | -7.9%  | -3.4% | -6.6%  | 10.9%  | 13.9% | 4.8%  | 8.7%  | 9.5%   | 4.1%  | 12.1% | %11.0 | 4.5%  | 7.7%   |  |
| Finance, Insurance, Real Estate<br>& Business Services   | 3.1%  | 1.6%   | 3.5%   | 4.4%  | 3.2%   | 4.9%   | 6.6%  | 8.7%  | 3.3%  | 5.8%   | 2.5%  | 2.0%  | %.3.3 | 3.9%  | 2.9%   |  |
| Transport, Storage & Communication (1)                   | 3.7%  | -16.6% | -6.7%  | -6.1% | -6.3%  | -5.7%  | 8.9%  | 4.6%  | 8.6%  | 3.8%   | 5.9%  | 7.8%  | %9.0  | 13.1% | 9.1%   |  |
| Community, Social & Personal<br>Services <sup>(2)</sup>  | 0.6%  | -15.5% | -8.3%  | -5.4% | -7.0%  | 4.3%   | 10.0% | 7.4%  | 9.5%  | 7.7%   | 1.1%  | 1.2%  | %7.6  | 10.5% | 5.1%   |  |